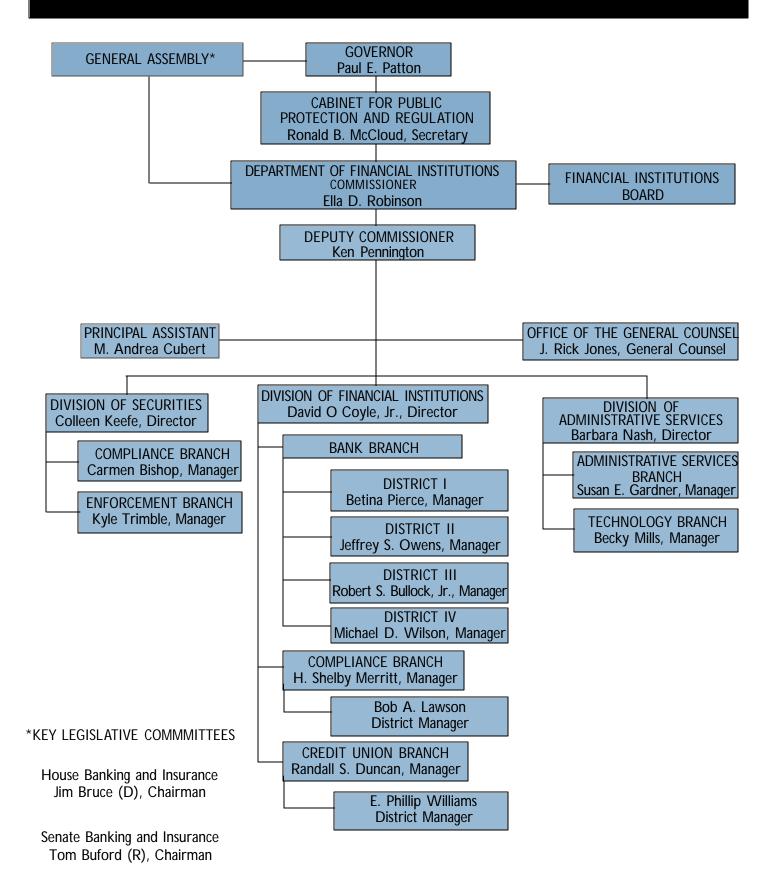

technical (information systems) support services to the entire staff. The Administrative Services Branch is also responsible for layout and design of agency publications and assists in coordinating and supporting the agency's participation in trade shows, job/career fairs, town meetings, forums, and other media events.

The Department of Financial Institutions is one of 13 agencies within the Cabinet for Public Protection and Regulation and is totally self-funded. Revenues are derived from fees charged for assessments, examinations, call reports, applications, investigations, registrations, and licensing of state-chartered financial institutions and securities offerings and entities.



Department of Financial Institutions' location at 1025 Capital Center Drive.

### Organizational Chart



## DEPARTMENT OF FINANCIAL INSTITUTIONS BOARD

The Financial Institutions Board is a statutory body advising the Governor and the Commissioner of the Department of Financial Institutions on Department matters. The Board consists of representatives of all segments of Kentucky's financial industry and the public-at-large and is chaired by the Commissioner.

#### Ella D. Robinson

Chairman Commissioner of Financial Institutions 1025 Capitol Center Drive, Suite 200 Frankfort, KY 40601 (502) 573-3390 FAX (502) 563-8787

#### Sally M. Hopkins

Senior Vice President Union Planters Bank PO Box 1080 Murray, KY 42071 (270) 762-5213 FAX (270) 762-5213 Consumer Finance & Industrial Loan Representative Term Expires: 10/10/02

#### Marilyn C. Gedling

Rt. 2, Hwy. 44 Hardinsburg, KY 40143 (502) 788-657