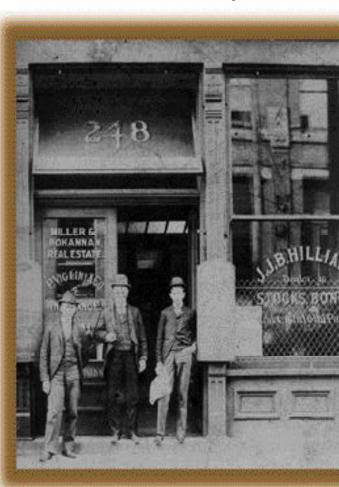

# OLDEST BROKERAGE FIRM IN KENTUCKY J.J.B. HILLIARD, W.L. LYONS, INC.

he present-day regional brokerage house, Hilliard Lyons, resulted from the 1965 merger of Kentucky's two oldest investment firms – Louisville based J.J.B. Hilliard & Son and W.L. Lyons & Co. The Hilliard company was the successor of A.D. Hunt and Co., which started in 1872 with

president and purchased the first security offered on the Exchange, a \$1,000 Rochester Railway bond. This exchange was formed because even though the local

J.J.B. Hilliard in the doorway of 248 South Fifth Street ca. 1900. Courtesy of Henning Hilliard.