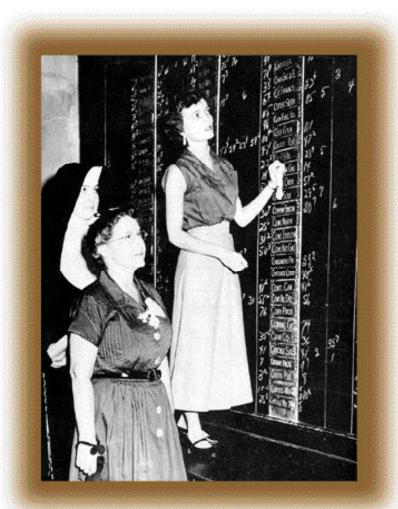

After the merger, Hilliard Lyons began to expand its operations beyond Kentucky and Southern Indiana to become a regional powerhouse by the mid-1980s with offices

"Board Girl" Mildred Kiper explained the marking system to teachers during the Louisville Chamber of Commerce Business-Industry-Education Day, August 1951. Courtesy of Louisville Magazine.